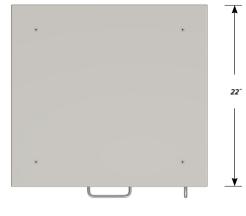

# One "A" drawer, one "C" door with RH pull base cabinet.

Cabinet Dimensions: 24" wide, 28" high, 22" deep

#### "C" Door with Right Hand Pull

Door Face Dimensions: 22 3/8" wide, 20 3/8" high, 1" thick.

PD - DL-2403 - v.1.4