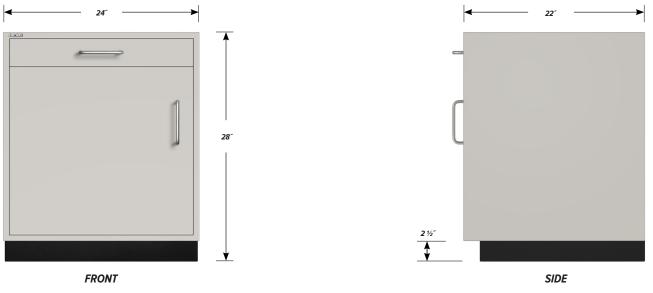

# One "A" drawer, one "C" door with RH pull base cabinet.

Cabinet Dimensions: 24" wide, 28" high, 22" deep

### "A" Drawer

Drawer Face Dimensions: 22 %" wide, 3 1/4" high, 1" thick. Drawer Body Inside Dims.: 19 7/8" wide, 2" high, 19 1/2" deep. Weight Capacity: 75 lbs.

Top "A" drawer can be replaced with a writing surface.

#### "C" Door with Right Hand Pull

Door Face Dimensions: 22 3/8" wide, 20 3/8" high, 1" thick.

PD - DL-2403 - v.1.4