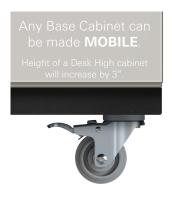

## DESK HIGH BASE CABINET DL-2403

Teclab builds modular cabinetry of superior strength, thanks to twin fullperimeter frames. We also set door and drawer faces into the cabinet shell to protect the contents from spills.