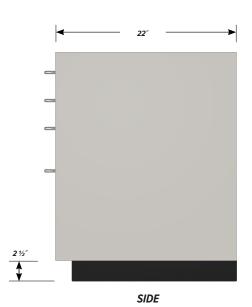

### Three "A" drawer, one "C" drawer base cabinet.

Cabinet Dimensions: 18" wide, 28" high, 22" deep