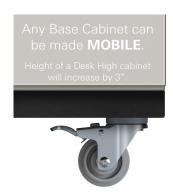

# DESK HIGH BASE CABINET DL-1818

Teclab builds modular cabinetry of superior strength, thanks to twin full-perimeter frames. We also set door and drawer faces into the cabinet shell to protect the contents from spills.