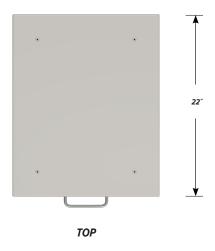

### Three "A" drawer, one "C" drawer base cabinet.

Cabinet Dimensions: 18" wide, 28" high, 22" deep