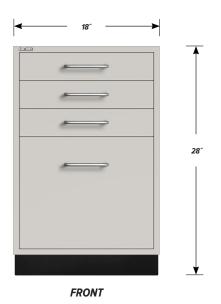

### Three "A" drawer, one "C" drawer base cabinet.

Cabinet Dimensions: 18" wide, 28" high, 22" deep

#### "A" Drawer

Drawer Face Dimensions: 16 %" wide, 3 ¼" high, 1" thick. Drawer Body Inside Dims.: 13 %" wide, 2" high, 19 ½" deep. Weight Capacity: 75 lbs.

Top "A" drawer can be replaced with a writing surface.

#### "C" Drawer

Drawer Face Dimensions: 16 %" wide, 13 1%" high, 1" thick. Drawer Body Inside Dims.: 13 1%" wide, 9 1%" high, 19 1%" deep. Weight Capacity: 75 lbs.

All "C" drawers accept standard hanging files with the addition of our Hanging File Adapter Kit.