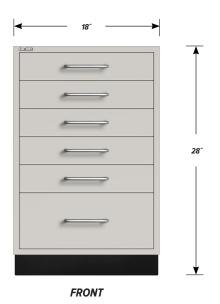

### Five "A" drawer, one "B" drawer base cabinet.

Cabinet Dimensions: 18" wide, 28" high, 22" deep

#### "A" Drawer

Drawer Face Dimensions: 16 %" wide, 3 1/4" high, 1" thick. Drawer Body Inside Dims.: 13 1/4" wide, 2" high, 19 1/2" deep. Weight Capacity: 75 lbs.

Top "A" drawer can be replaced with a writing surface.

#### "B" Drawer

Drawer Face Dimensions: 16 % " wide, 6  $^11/_{16}$  " high, 1" thick. Drawer Body Inside Dims.: 13 % " wide, 5" high, 19  $1/_{2}$  " deep. Weight Capacity: 75 lbs.

PD - DL-1813 - v.1.3