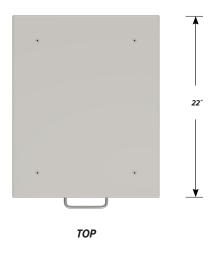

### Five "A" drawer, one "B" drawer base cabinet.

Cabinet Dimensions: 18" wide, 28" high, 22" deep