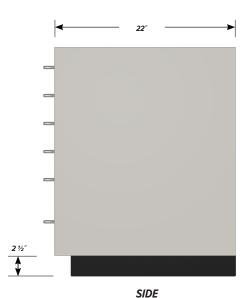

### Five "A" drawer, one "B" drawer base cabinet.

Cabinet Dimensions: 18" wide, 28" high, 22" deep