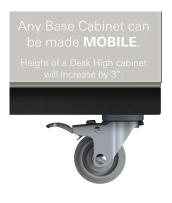

# DESK HIGH BASE CABINET DL-1812

Teclab builds modular cabinetry of superior strength, thanks to twin fullperimeter frames. We also set door and drawer faces into the cabinet shell to protect the contents from spills.