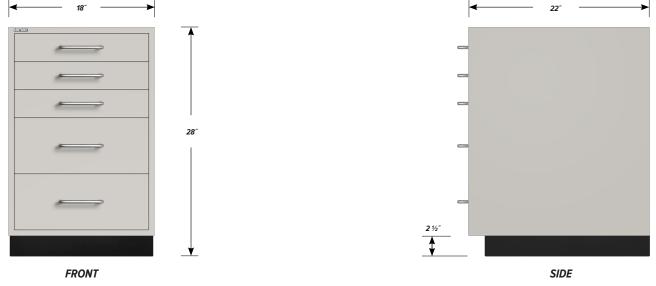

#### Three "A" drawer, two "B" drawer base cabinet.

Cabinet Dimensions: 18" wide, 28" high, 22" deep

## "A" Drawer

Drawer Face Dimensions: 16  $\frac{3}{7}$  wide, 3  $\frac{1}{4}$  high, 1" thick. Drawer Body Inside Dims.: 13  $\frac{7}{8}$  wide, 2" high, 19  $\frac{1}{2}$  deep. Weight Capacity: 75 lbs.

#### "B" Drawer

Drawer Face Dimensions:  $16 \frac{3}{8}$ " wide,  $6 \frac{11}{16}$ " high, 1" thick. Drawer Body Inside Dims.:  $13 \frac{7}{8}$ " wide, 5" high,  $19 \frac{1}{2}$ " deep. Weight Capacity: 75 lbs.