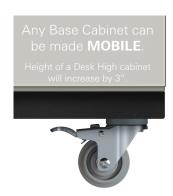

## DESK HIGH BASE CABINET DL-1809

Teclab builds modular cabinetry of superior strength, thanks to twin full-perimeter frames. We also set door and drawer faces into the cabinet shell to protect the contents from spills.