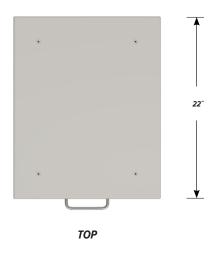

## Two "E" drawer base cabinet.

Cabinet Dimensions: 18" wide, 28" high, 22" deep