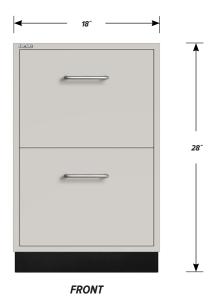

## Two "E" drawer base cabinet.

Cabinet Dimensions: 18" wide, 28" high, 22" deep

## "E" Drawer

Drawer Face Dimensions: 16 %" wide, 11  $^{13}$ /6" high, 1" thick. Drawer Body Inside Dims.: 13 %" wide, 9 %" high, 19 %" deep. Weight Capacity: 75 lbs.

All "E" drawers accept standard hanging files with the addition of our Hanging File Adapter Kit.