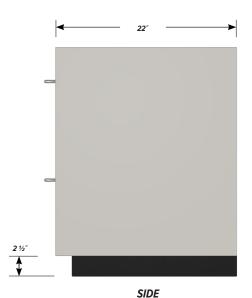

## Two "E" drawer base cabinet.

Cabinet Dimensions: 18" wide, 28" high, 22" deep