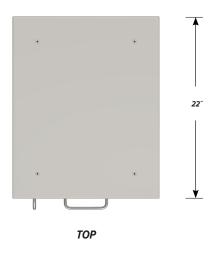

# Two "A" drawer, one "A" door with LH pull base cabinet.

Cabinet Dimensions: 18" wide, 28" high, 22" deep