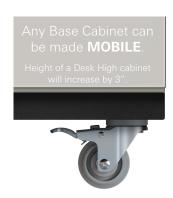

# DESK HIGH BASE CABINET DL-1808

Teclab builds modular cabinetry of superior strength, thanks to twin full-perimeter frames. We also set door and drawer faces into the cabinet shell to protect the contents from spills.