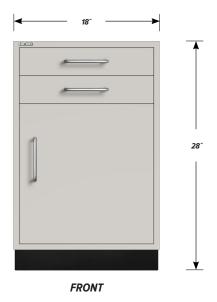

# Two "A" drawer, one "A" door with LH pull base cabinet.

Cabinet Dimensions: 18" wide, 28" high, 22" deep

#### "A" Drawer

Drawer Face Dimensions: 16 %" wide, 3 %" high, 1" thick. Drawer Body Inside Dims.: 13 %" wide, 2" high, 19 1/2" deep. Weight Capacity: 75 lbs.

Top "A" drawer can be replaced with a writing surface.

### "A" Door with Left Hand Pull

Door Face Dimensions: 16 3/8" wide, 13 1/2" high, 1" thick.

PD - DL-1808 - v.1.3