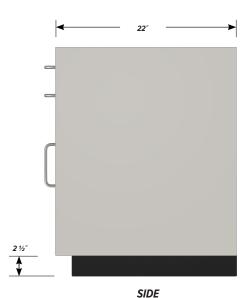

# Two "A" drawer, one "A" door with LH pull base cabinet.

Cabinet Dimensions: 18" wide, 28" high, 22" deep