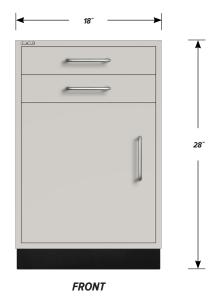

# Two "A" drawer, one "A" door with RH pull base cabinet.

Cabinet Dimensions: 18" wide, 28" high, 22" deep

#### "A" Drawer

Drawer Face Dimensions: 16 %" wide, 3 %" high, 1" thick. Drawer Body Inside Dims.: 13 %" wide, 2" high, 19 1/2" deep. Weight Capacity: 75 lbs.

Top "A" drawer can be replaced with a writing surface.

### "A" Door with Right Hand Pull

Door Face Dimensions: 16 3/8" wide, 13 1/2" high, 1" thick.

PD - DL-1807 - v.1.3