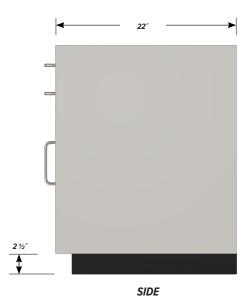

# Two "A" drawer, one "A" door with RH pull base cabinet.

Cabinet Dimensions: 18" wide, 28" high, 22" deep