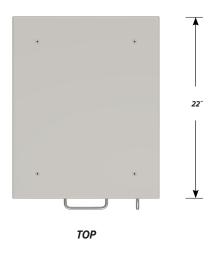

# Two "A" drawer, one "A" door with RH pull base cabinet.

Cabinet Dimensions: 18" wide, 28" high, 22" deep