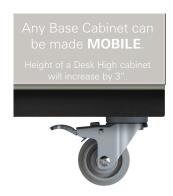

# DESK HIGH BASE CABINET DL-1807

Teclab builds modular cabinetry of superior strength, thanks to twin full-perimeter frames. We also set door and drawer faces into the cabinet shell to protect the contents from spills.