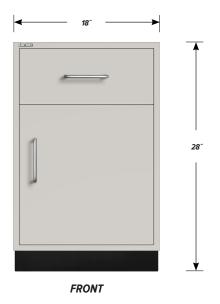

# One "B" drawer, one "A" door with LH pull base cabinet.

Cabinet Dimensions: 18" wide, 28" high, 22" deep

#### "B" Drawer

Drawer Face Dimensions: 16 %" wide, 6  $^{1}/_{16}$ " high, 1" thick. Drawer Body Inside Dims.: 13 %" wide, 5" high, 19  $^{1}/_{2}$ " deep. Weight Capacity: 75 lbs.

## "A" Door with Left Hand Pull

Door Face Dimensions: 16 3/8" wide, 13 1/2" high, 1" thick.

PD - DL-1806 - v.1.3