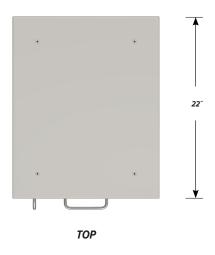

# One "B" drawer, one "A" door with LH pull base cabinet.

Cabinet Dimensions: 18" wide, 28" high, 22" deep