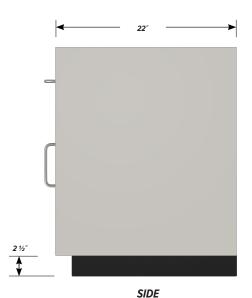

# One "B" drawer, one "A" door with LH pull base cabinet.

Cabinet Dimensions: 18" wide, 28" high, 22" deep