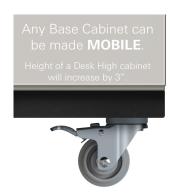

# DESK HIGH BASE CABINET DL-1806

Teclab builds modular cabinetry of superior strength, thanks to twin full-perimeter frames. We also set door and drawer faces into the cabinet shell to protect the contents from spills.