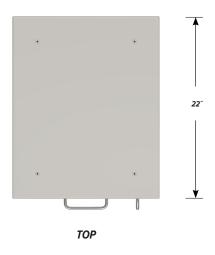

# One "B" drawer, one "A" door with RH pull base cabinet.

Cabinet Dimensions: 18" wide, 28" high, 22" deep