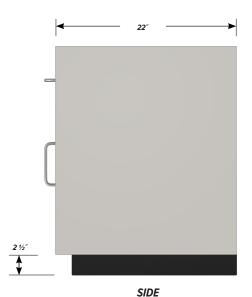

# One "B" drawer, one "A" door with RH pull base cabinet.

Cabinet Dimensions: 18" wide, 28" high, 22" deep