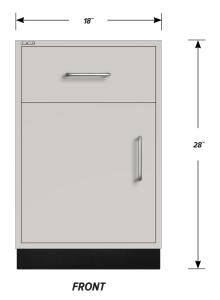

# One "B" drawer, one "A" door with RH pull base cabinet.

Cabinet Dimensions: 18" wide, 28" high, 22" deep

#### "B" Drawer

Drawer Face Dimensions: 16 %" wide, 6  $^{1}/_{16}$ " high, 1" thick. Drawer Body Inside Dims.: 13 %" wide, 5" high, 19  $^{1}/_{2}$ " deep. Weight Capacity: 75 lbs.

## "A" Door with Right Hand Pull

Door Face Dimensions: 16 3/8" wide, 13 1/2" high, 1" thick.

PD - DL-1805 - v.1.3