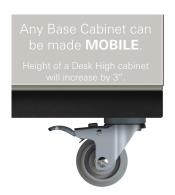

# DESK HIGH BASE CABINET DL-1805

Teclab builds modular cabinetry of superior strength, thanks to twin full-perimeter frames. We also set door and drawer faces into the cabinet shell to protect the contents from spills.