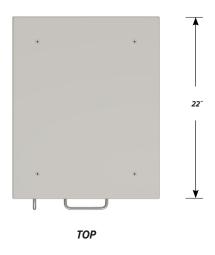

# One "A" drawer, one "C" door with LH pull base cabinet.

Cabinet Dimensions: 18" wide, 28" high, 22" deep