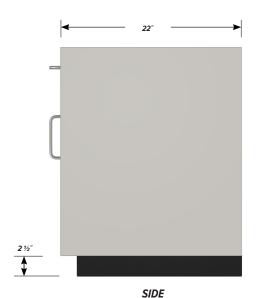

# One "A" drawer, one "C" door with LH pull base cabinet.

Cabinet Dimensions: 18" wide, 28" high, 22" deep