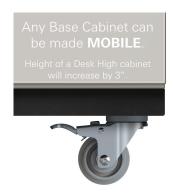

## DESK HIGH BASE CABINET DL-1804

Teclab builds modular cabinetry of superior strength, thanks to twin full-perimeter frames. We also set door and drawer faces into the cabinet shell to protect the contents from spills.