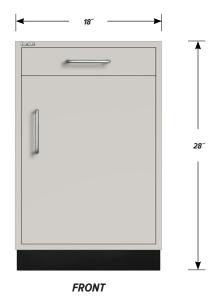

# One "A" drawer, one "C" door with LH pull base cabinet.

Cabinet Dimensions: 18" wide, 28" high, 22" deep

#### "A" Drawer

Drawer Face Dimensions: 16 %" wide, 3 %" high, 1" thick. Drawer Body Inside Dims.: 13 %" wide, 2" high, 19 1/2" deep. Weight Capacity: 75 lbs.

Top "A" drawer can be replaced with a writing surface.

### "C" Door with Left Hand Pull

Door Face Dimensions: 16 3/8" wide, 20 3/8" high, 1" thick.

PD - DL-1804 - v.1.4