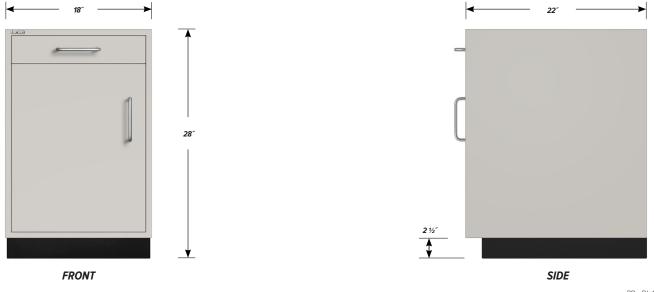

# One "A" drawer, one "C" door with RH pull base cabinet.

Cabinet Dimensions: 18" wide, 28" high, 22" deep

### "A" Drawer

Drawer Face Dimensions: 16 3% wide, 3 1/4 high, 1" thick. Drawer Body Inside Dims.: 13 7/8 wide, 2" high, 19 1/2" deep. Weight Capacity: 75 lbs.

Top "A" drawer can be replaced with a writing surface.

#### "C" Door with Right Hand Pull

Door Face Dimensions: 16 3/8" wide, 20 3/8" high, 1" thick.