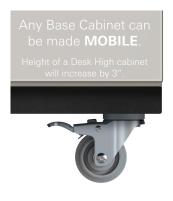

## DESK HIGH BASE CABINET DL-1803

Teclab builds modular cabinetry of superior strength, thanks to twin fullperimeter frames. We also set door and drawer faces into the cabinet shell to protect the contents from spills.