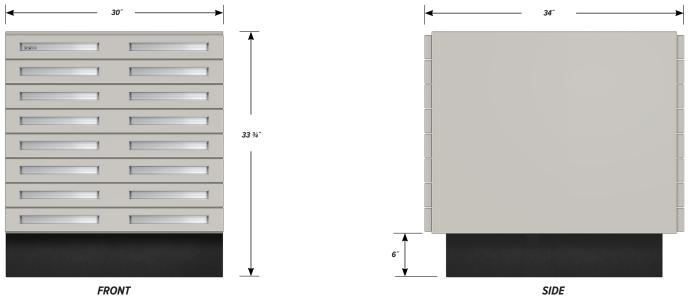

## Eight "A" drawers on each side.

Cabinet Dimensions: 30" wide, 33 3/4" high, 34" deep

## "A" Drawer

Drawer Face Dimensions: 30" wide, 3 ¼" high, 1" thick. Drawer Body Inside Dims.: 27" wide, 2" high, 17 ½" deep. Weight Capacity: 75 lbs.

Top "A" drawer can be replaced with a writing surface.