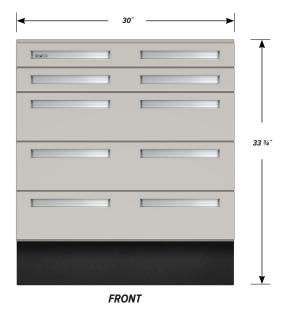

## **DC-3017-42 FEATURES**

Two "A" drawers and three "B" drawers on each side. Cabinet Dimensions: 30" wide, 33 ¾" high, 40" deep

## "A" Drawer

Drawer Face Dimensions: 30" wide,  $3\frac{1}{4}"$  high, 1" thick. Drawer Body Inside Dimensions: 27" wide, 2" high, 18" deep. Weight Capacity: 75 lbs.

Top "A" drawer can be replaced with a writing surface.

## "B" Drawer

Drawer Face Dimensions: 30" wide,  $6\,^11/_{16}$ " high, 1" thick. Drawer Body Inside Dimensions: 27" wide, 5" high, 18" deep. Weight Capacity: 75 lbs.

PD - DC-3017-42 - v.1.3