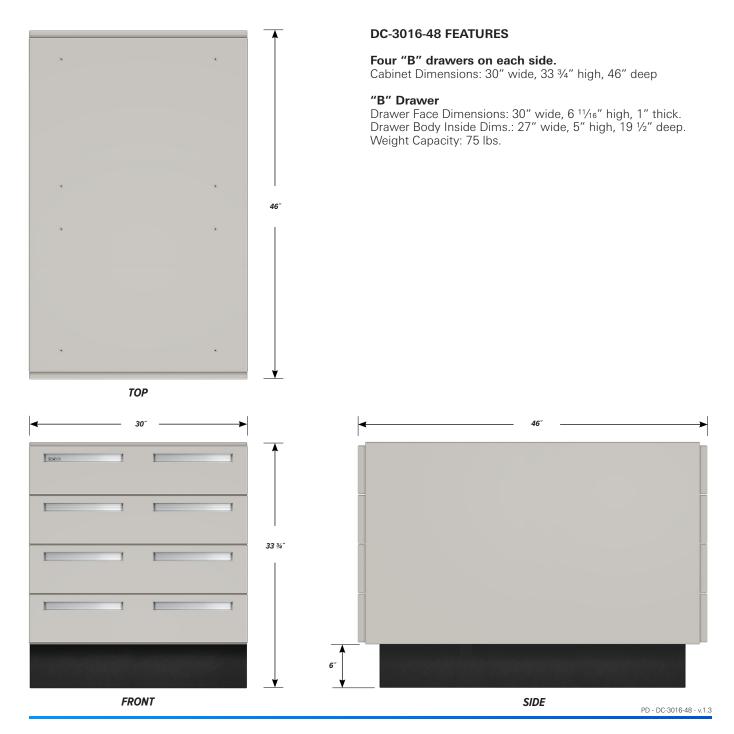

## DOUBLE SIDED BASE CABINET DC-3016-48

Teclab Base Cabinets are constructed of only top quality, heavy-duty, furniture-grade, cold-rolled steel, double-braced and welded at all critical joints; twin full-perimeter frames formed of heavy gauge steel, welded to provide strength and rigidity; heavy-duty drawers that glide effortlessly on precision steel ball bearings; cabinet doors that open and close with authority and precision using self-closing hinges; brushed aluminum pulls that are recessed for clean lines and unobtrusive operation; durable, textured paint finish, in a wide selection of mar-resistant, easy-to-clean colors.