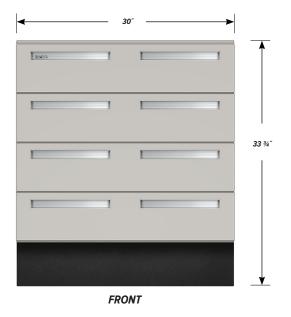

## Four "B" drawers on each side.

Cabinet Dimensions: 30" wide, 33 3/4" high, 34" deep

## "B" Drawer

Drawer Face Dimensions: 30" wide, 6  $^{11/16}$ " high, 1" thick. Drawer Body Inside Dims.: 27" wide, 5" high, 17  $^{1/2}$ " deep. Weight Capacity: 75 lbs.

PD - DC-3016-36 - v.1.3