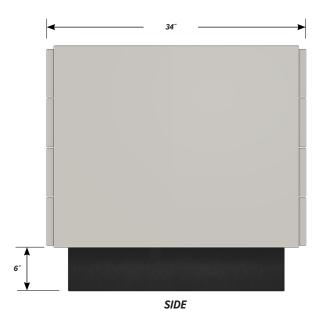

## Four "B" drawers on each side.

Cabinet Dimensions: 30" wide, 33 3/4" high, 34" deep