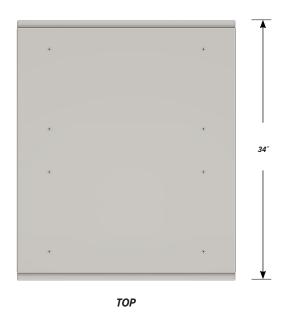

## Four "B" drawers on each side.

Cabinet Dimensions: 30" wide, 33 3/4" high, 34" deep