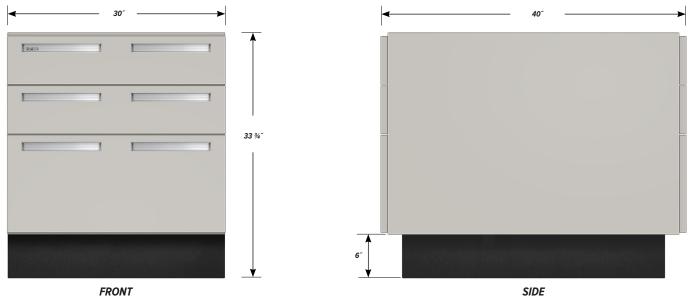

## DC-3012-42 FEATURES

**Two "B" drawers and one "C" drawer on each side.** Cabinet Dimensions: 30" wide, 33 <sup>3</sup>/<sub>4</sub>" high, 40" deep