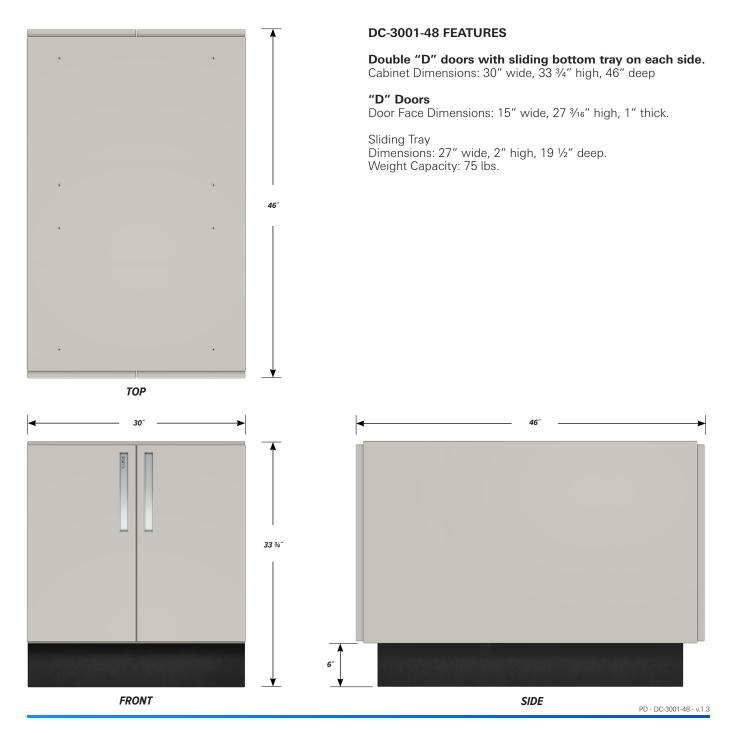

## DOUBLE SIDED BASE CABINET DC-3001-48

Teclab Base Cabinets are constructed of only top quality, heavy-duty, furniture-grade, cold-rolled steel, double-braced and welded at all critical joints; twin full-perimeter frames formed of heavy gauge steel, welded to provide strength and rigidity; heavy-duty drawers that glide effortlessly on precision steel ball bearings; cabinet doors that open and close with authority and precision using self-closing hinges; brushed aluminum pulls that are recessed for clean lines and unobtrusive operation; durable, textured paint finish, in a wide selection of mar-resistant, easy-to-clean colors.