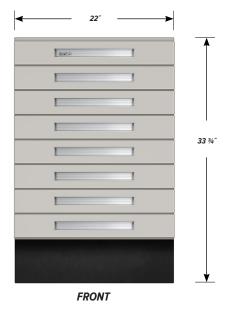

## **DC-2222-36 FEATURES**

Eight "A" drawers on each side.

Cabinet Dimensions: 22" wide, 33 3/4" high, 34" deep

"A" Drawer

Drawer Face Dimensions: 22" wide, 3  $\frac{1}{4}$ " high, 1" thick. Drawer Body Inside Dims.: 19" wide, 2" high, 17  $\frac{1}{2}$ " deep. Weight Capacity: 75 lbs.

Top "A" drawer can be replaced with a writing surface.

PD - DC-2222-36 - v.1.3