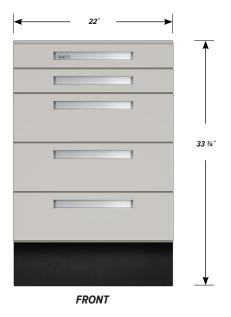

## DC-2221-42 FEATURES

**Two "A"** drawers and thee "B" drawers on each side. Cabinet Dimensions: 22" wide, 33 ¾" high, 40" deep

## "A" Drawer

Drawer Face Dimensions: 22" wide, 3 ¼" high, 1" thick. Drawer Body Inside Dimensions: 19" wide, 2" high, 18" deep. Weight Capacity: 75 lbs.

Top "A" drawer can be replaced with a writing surface.

## "B" Drawer

Drawer Face Dimensions: 22" wide, 6  $^{11/_{16}}$ " high, 1" thick. Drawer Body Inside Dimensions: 19" wide, 5" high, 18" deep. Weight Capacity: 75 lbs.

PD - DC-2221-42 - v.1.3