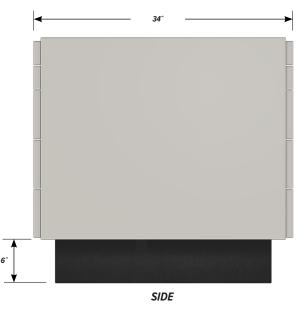

## DC-2221-36 FEATURES

**Two "A" drawers and thee "B" drawers on each side.** Cabinet Dimensions: 22" wide, 33 <sup>3</sup>/<sub>4</sub>" high, 34" deep