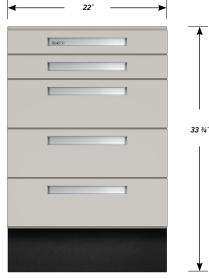

## DC-2221-36 FEATURES

**Two "A" drawers and thee "B" drawers on each side.** Cabinet Dimensions: 22" wide, 33 <sup>3</sup>/<sub>4</sub>" high, 34" deep

## "A" Drawer

Drawer Face Dimensions: 22" wide, 3  $\frac{1}{4}$ " high, 1" thick. Drawer Body Inside Dims.: 19" wide, 2" high, 17  $\frac{1}{2}$ " deep. Weight Capacity: 75 lbs.

Top "A" drawer can be replaced with a writing surface.

## "B" Drawer

Drawer Face Dimensions: 22" wide, 6  $^{11}\!\!\!/_{16}$ " high, 1" thick. Drawer Body Inside Dims.: 19" wide, 5" high, 17 $^{1}\!\!/_2$ " deep. Weight Capacity: 75 lbs.

FRONT

PD - DC-2221-36 - v.1.3