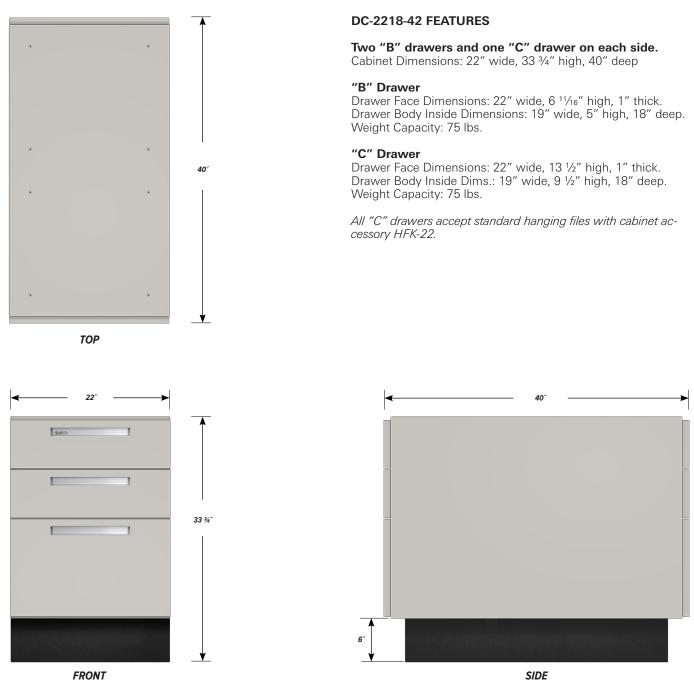

## DOUBLE SIDED BASE CABINET DC-2218-42

Teclab Base Cabinets are constructed of only top quality, heavy-duty, furniture-grade, cold-rolled steel, double-braced and welded at all critical joints; twin full-perimeter frames formed of heavy gauge steel, welded to provide strength and rigidity; heavy-duty drawers that glide effortlessly on precision steel ball bearings; cabinet doors that open and close with authority and precision using self-closing hinges; brushed aluminum pulls that are recessed for clean lines and unobtrusive operation; durable, textured paint finish, in a wide selection of mar-resistant, easy-to-clean colors.