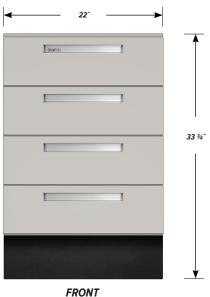

## Four "B" drawers on each side.

Cabinet Dimensions: 22" wide, 33 3/4" high, 46" deep

## "B" Drawer

Drawer Face Dimensions: 22" wide, 6  $^{11/16}$ " high, 1" thick. Drawer Body Inside Dims.: 19" wide, 5" high, 19  $^{1/2}$ " deep. Weight Capacity: 75 lbs.