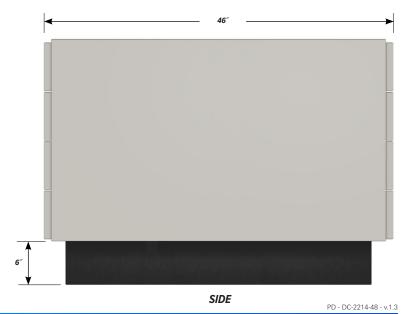

## Four "B" drawers on each side.

Cabinet Dimensions: 22" wide, 33 3/4" high, 46" deep