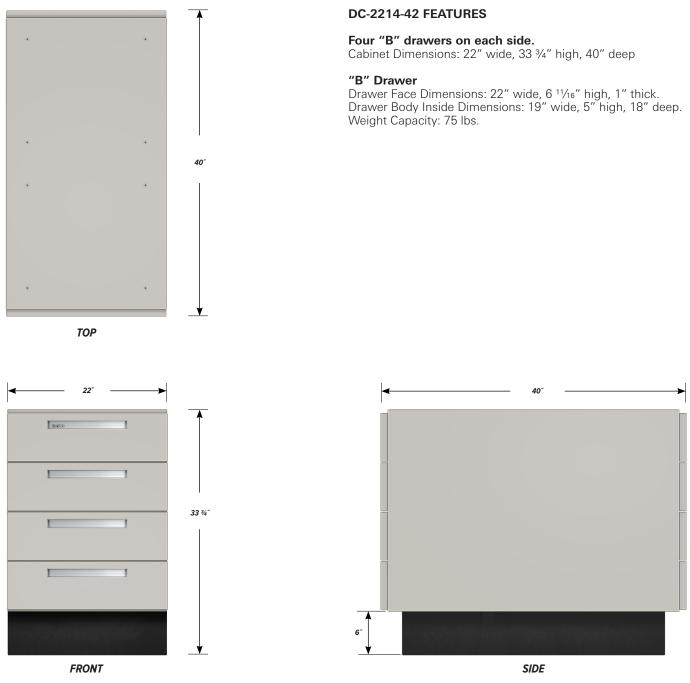

## DOUBLE SIDED BASE CABINET DC-2214-42

Teclab Base Cabinets are constructed of only top quality, heavy-duty, furniture-grade, cold-rolled steel, double-braced and welded at all critical joints; twin full-perimeter frames formed of heavy gauge steel, welded to provide strength and rigidity; heavy-duty drawers that glide effortlessly on precision steel ball bearings; cabinet doors that open and close with authority and precision using self-closing hinges; brushed aluminum pulls that are recessed for clean lines and unobtrusive operation; durable, textured paint finish, in a wide selection of mar-resistant, easy-to-clean colors.