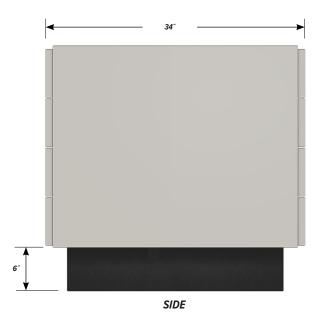

## Four "B" drawers on each side.

Cabinet Dimensions: 22" wide, 33 3/4" high, 34" deep