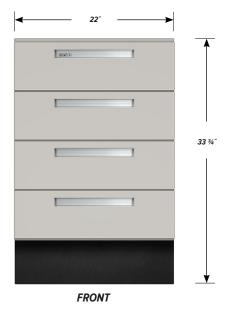

## Four "B" drawers on each side.

Cabinet Dimensions: 22" wide, 33 3/4" high, 34" deep

## "B" Drawer

Drawer Face Dimensions: 22" wide, 6  $^{11/16}$ " high, 1" thick. Drawer Body Inside Dims.: 19" wide, 5" high, 17  $^{1/2}$ " deep. Weight Capacity: 75 lbs.

PD - DC-2214-36 - v.1.3