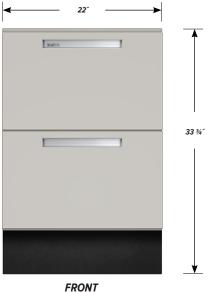

## Two "C" drawers on each side.

Cabinet Dimensions: 22" wide, 33 3/4" high, 46" deep

## "C" Drawer

Drawer Face Dimensions: 22" wide, 13  $\frac{1}{2}$ " high, 1" thick. Drawer Body Inside Dims.: 19" wide, 9  $\frac{1}{2}$ " high, 19  $\frac{1}{2}$ " deep. Weight Capacity: 75 lbs.

All "C" drawers accept standard hanging files with cabinet accessory HFK-22.