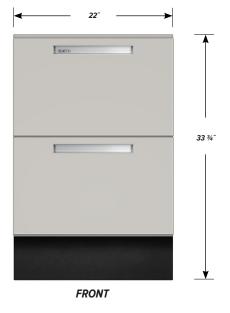

## Two "C" drawers on each side.

Cabinet Dimensions: 22" wide, 33 3/4" high, 40" deep.

## "C" Drawer

Drawer Face Dimensions: 22" wide, 13  $\frac{1}{2}$ " high, 1" thick. Drawer Body Inside Dims.: 19" wide, 9  $\frac{1}{2}$ " high, 18" deep. Weight Capacity: 75 lbs.

All "C" drawers accept standard hanging files with cabinet accessory HFK-22.