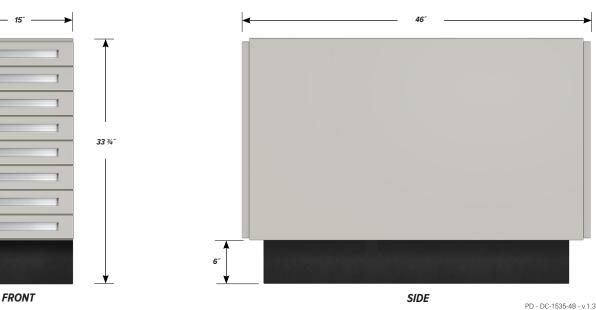

## Eight "A" drawers on each side.

Cabinet Dimensions: 15" wide, 33 3/4" high, 46" deep