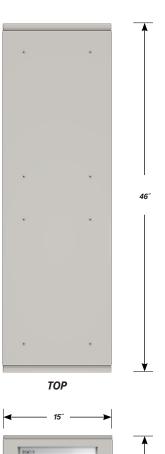

## Eight "A" drawers on each side.

Cabinet Dimensions: 15" wide, 33 3/4" high, 46" deep