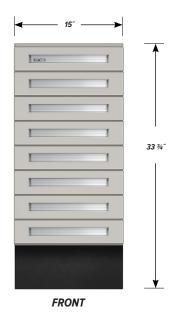

## **DC-1535-42 FEATURES**

Eight "A" drawers on each side.

Cabinet Dimensions: 15" wide, 33 3/4" high, 40" deep

## "A" Drawer

Drawer Face Dimensions: 15" wide, 3  $\frac{1}{4}$ " high, 1" thick. Drawer Body Inside Dims.: 12" wide, 2" high, 17  $\frac{1}{2}$ " deep. Weight Capacity: 75 lbs.

PD - DC-1535-42 - v.1.3