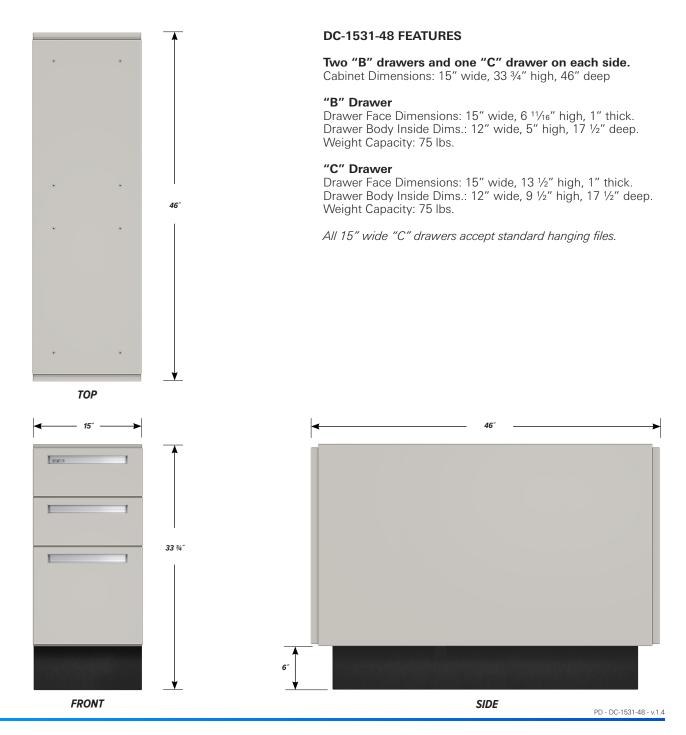

## DOUBLE SIDED BASE CABINET DC-1531-48

Teclab Base Cabinets are constructed of only top quality, heavy-duty, furniture-grade, cold-rolled steel, double-braced and welded at all critical joints; twin full-perimeter frames formed of heavy gauge steel, welded to provide strength and rigidity; heavy-duty drawers that glide effortlessly on precision steel ball bearings; cabinet doors that open and close with authority and precision using self-closing hinges; brushed aluminum pulls that are recessed for clean lines and unobtrusive operation; durable, textured paint finish, in a wide selection of mar-resistant, easy-to-clean colors.