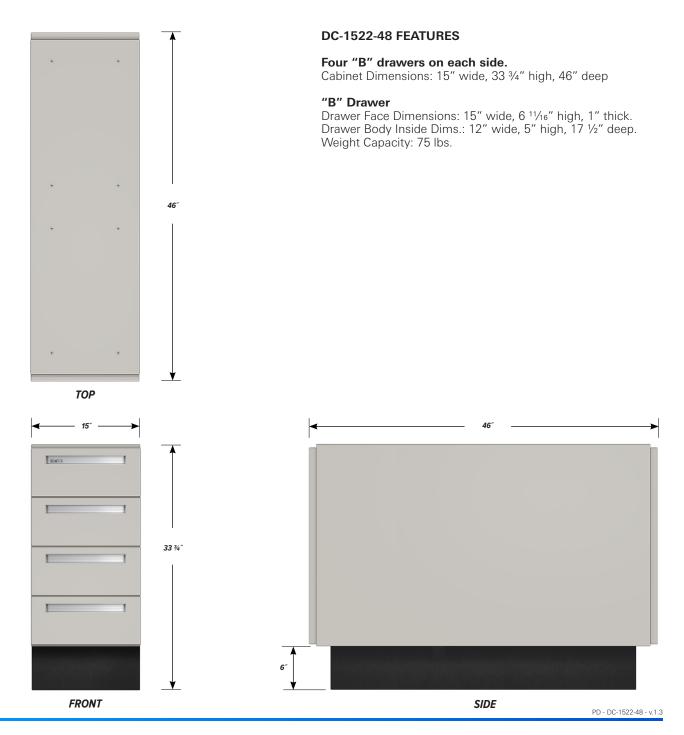

## DOUBLE SIDED BASE CABINET DC-1522-48

Teclab Base Cabinets are constructed of only top quality, heavy-duty, furniture-grade, cold-rolled steel, double-braced and welded at all critical joints; twin full-perimeter frames formed of heavy gauge steel, welded to provide strength and rigidity; heavy-duty drawers that glide effortlessly on precision steel ball bearings; cabinet doors that open and close with authority and precision using self-closing hinges; brushed aluminum pulls that are recessed for clean lines and unobtrusive operation; durable, textured paint finish, in a wide selection of mar-resistant, easy-to-clean colors.