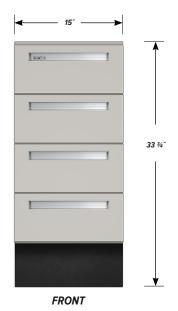

## Four "B" drawers on each side.

Cabinet Dimensions: 15" wide, 33 3/4" high, 34" deep

## "B" Drawer

Drawer Face Dimensions: 15" wide, 6  $^{11/16}$ " high, 1" thick. Drawer Body Inside Dims.: 12" wide, 2" high, 17  $^{1/2}$ " deep. Weight Capacity: 75 lbs.

PD - DC-1522-36 - v.1.3