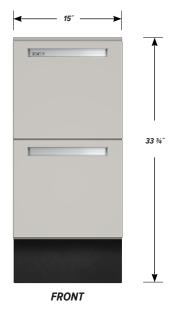

## Two "C" drawers on each side.

Cabinet Dimensions: 15" wide, 33 3/4" high, 34" deep

## "C" Drawer

Drawer Face Dimensions: 15" wide, 13 ½" high, 1" thick. Drawer Body Inside Dims.: 12" wide, 2" high, 17 ½" deep.

Weight Capacity: 75 lbs.

All 15" wide "C" drawers accept standard hanging files.