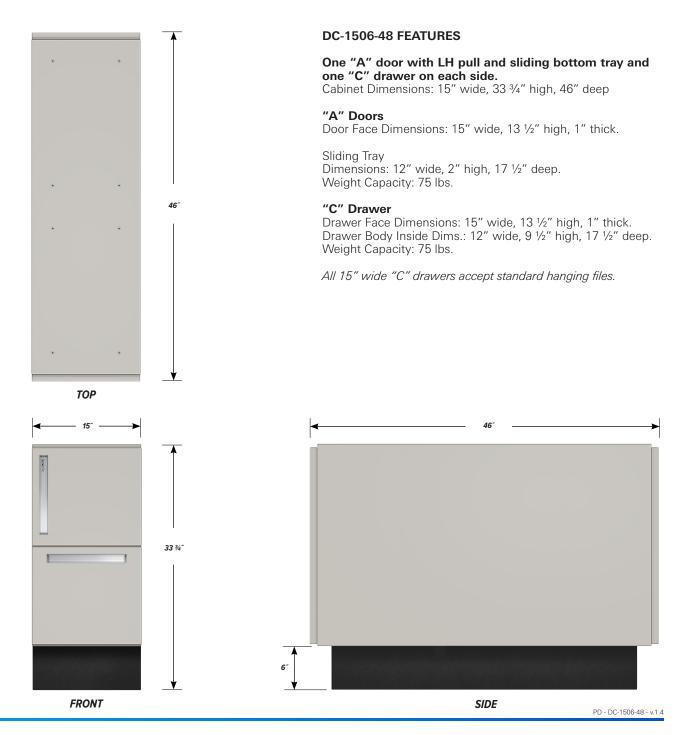

## DOUBLE SIDED BASE CABINET DC-1506-48

Teclab Base Cabinets are constructed of only top quality, heavy-duty, furniture-grade, cold-rolled steel, double-braced and welded at all critical joints; twin full-perimeter frames formed of heavy gauge steel, welded to provide strength and rigidity; heavy-duty drawers that glide effortlessly on precision steel ball bearings; cabinet doors that open and close with authority and precision using self-closing hinges; brushed aluminum pulls that are recessed for clean lines and unobtrusive operation; durable, textured paint finish, in a wide selection of mar-resistant, easy-to-clean colors.