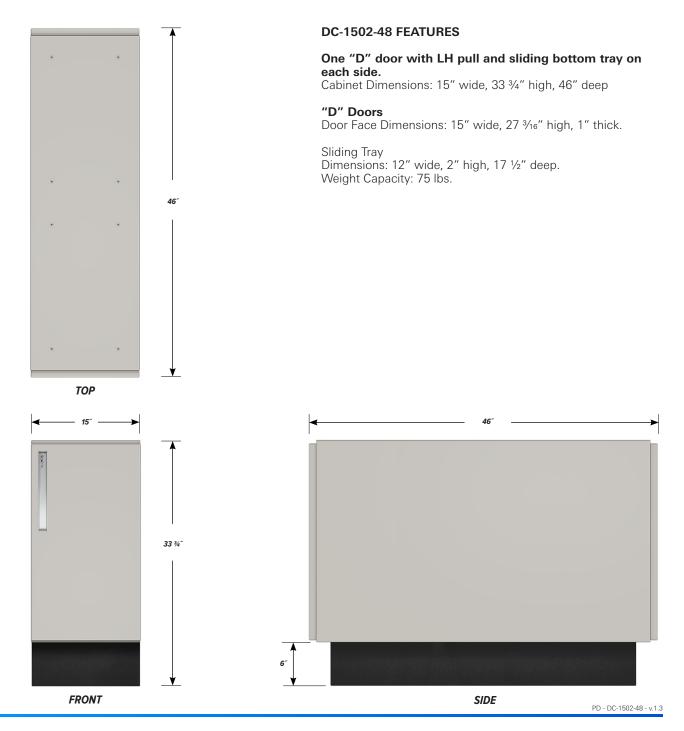

## DOUBLE SIDED BASE CABINET DC-1502-48

Teclab Base Cabinets are constructed of only top quality, heavy-duty, furniture-grade, cold-rolled steel, double-braced and welded at all critical joints; twin full-perimeter frames formed of heavy gauge steel, welded to provide strength and rigidity; heavy-duty drawers that glide effortlessly on precision steel ball bearings; cabinet doors that open and close with authority and precision using self-closing hinges; brushed aluminum pulls that are recessed for clean lines and unobtrusive operation; durable, textured paint finish, in a wide selection of mar-resistant, easy-to-clean colors.