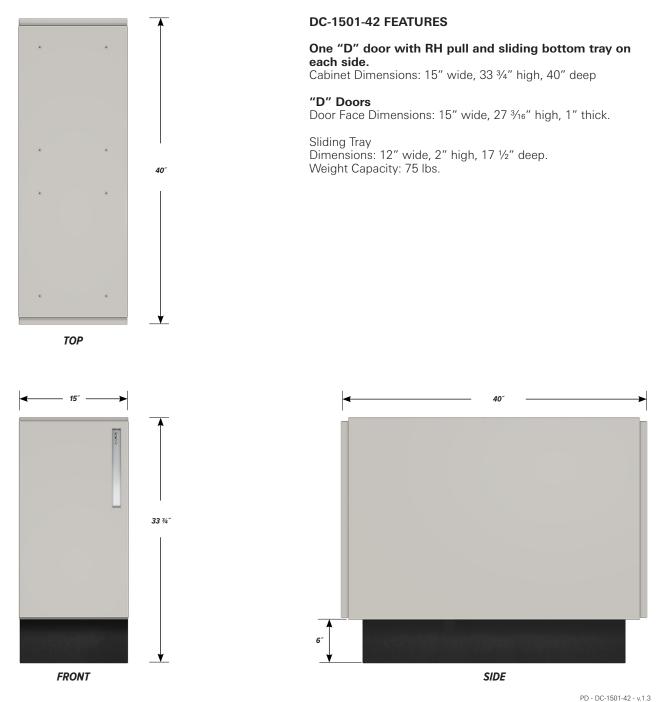

## DOUBLE SIDED BASE CABINET DC-1501-42

Teclab Base Cabinets are constructed of only top quality, heavy-duty, furniture-grade, cold-rolled steel, double-braced and welded at all critical joints; twin full-perimeter frames formed of heavy gauge steel, welded to provide strength and rigidity; heavy-duty drawers that glide effortlessly on precision steel ball bearings; cabinet doors that open and close with authority and precision using self-closing hinges; brushed aluminum pulls that are recessed for clean lines and unobtrusive operation; durable, textured paint finish, in a wide selection of mar-resistant, easy-to-clean colors.