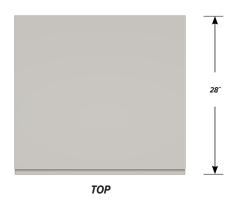

## Eight "B" drawers base cabinet.

Cabinet Dimensions: 30" wide, 61 1/2" high, 28" deep