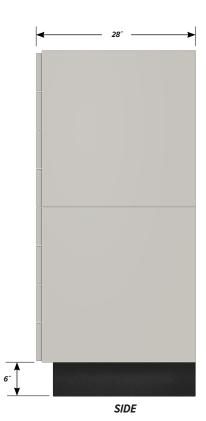

## Eight "B" drawers base cabinet.

Cabinet Dimensions: 30" wide, 61 1/2" high, 28" deep