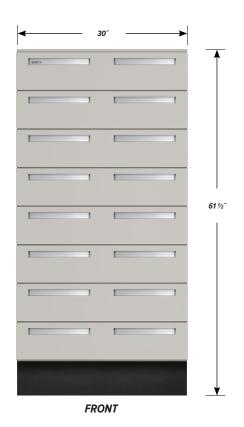

## Eight "B" drawers base cabinet.

Cabinet Dimensions: 30" wide, 61 1/2" high, 28" deep

## "B" Drawer

Drawer Face Dimensions: 30" wide, 6  $^{11/_{16}}$ " high, 1" thick. Drawer Body Inside Dimensions: 27" wide, 5" high, 25  $^{11/_{2}}$ " deep. Weight Capacity: 75 lbs.

PD - C-6017 - v.1.3