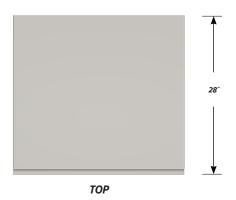

## Four "C" drawers base cabinet.

Cabinet Dimensions: 30" wide, 61 1/2" high, 28" deep