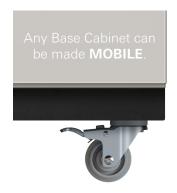

## STACKED BASE CABINET C-6016-30

Teclab Base Cabinets are constructed of only top quality, heavy-duty, furniture-grade, cold-rolled steel, double-braced and welded at all critical joints; twin full-perimeter frames formed of heavy gauge steel, welded to provide strength and rigidity; heavy-duty drawers that glide effortlessly on precision steel ball bearings; cabinet doors that open and close with authority and precision using self-closing hinges; brushed aluminum pulls that are recessed for clean lines and unobtrusive operation; durable, textured paint finish, in a wide selection of mar-resistant, easy-to-clean colors.