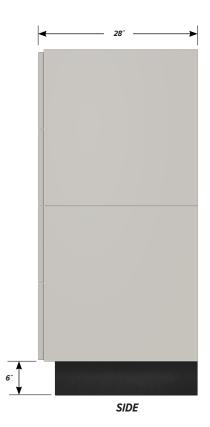

## Four "C" drawers base cabinet.

Cabinet Dimensions: 30" wide, 61 1/2" high, 28" deep