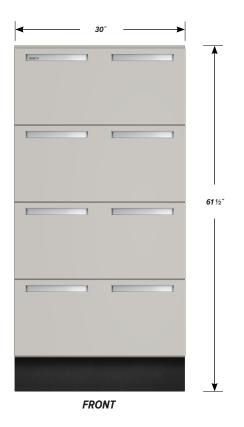

## Four "C" drawers base cabinet.

Cabinet Dimensions: 30" wide, 61 1/2" high, 28" deep

## "C" Drawer

Drawer Face Dimensions: 30" wide, 13  $\frac{1}{2}$ " high, 1" thick. Drawer Body Inside Dimensions: 27" wide, 9  $\frac{1}{2}$ " high, 25  $\frac{1}{2}$ " deep. Weight Capacity: 75 lbs.

All "C" drawers accept standard hanging files with cabinet accessory HFK-30.