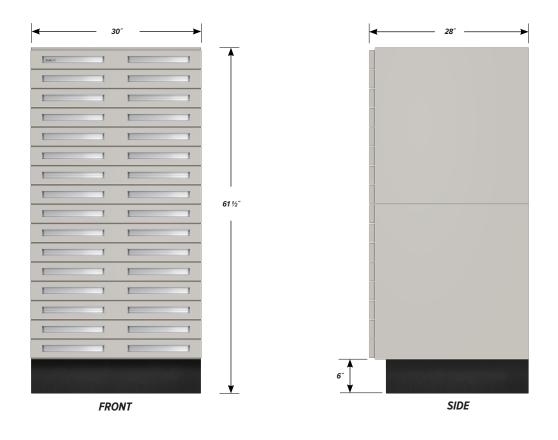

## C-6014-30 FEATURES

Sixteen "A" drawers base cabinet.

Cabinet Dimensions: 30" wide, 61 1/2" high, 28" deep

## "A" Drawer

Drawer Face Dimensions: 30'' wide,  $3 \frac{1}{4}''$  high, 1'' thick. Drawer Body Inside Dimensions: 27'' wide, 2'' high,  $25 \frac{1}{2}''$  deep. Weight Capacity: 75 lbs.

PD - C-6014 - v.1.3