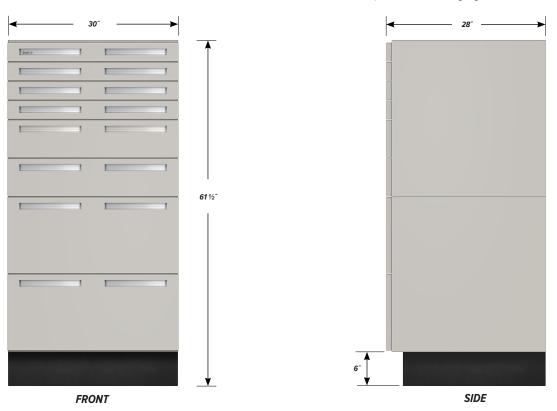

### C-6013-30 FEATURES

**Four "A" drawers, two "B" drawers, two "C" drawers base cabinet.** Cabinet Dimensions: 30" wide, 61 ½" high, 28" deep

#### "A" Drawer

Drawer Face Dimensions: 30" wide, 3  $^{1}\!\!\!/4"$  high, 1" thick. Drawer Body Inside Dimensions: 27" wide, 2" high, 25  $^{1}\!\!/_2"$  deep. Weight Capacity: 75 lbs.

#### "B" Drawer

Drawer Face Dimensions: 30" wide, 6  $^{11/16}$ " high, 1" thick. Drawer Body Inside Dimensions: 27" wide, 5" high, 25  $^{12}$ " deep. Weight Capacity: 75 lbs.

#### "C" Drawer

Drawer Face Dimensions: 30" wide, 13  $1\!\!/\!_2$ " high, 1" thick. Drawer Body Inside Dimensions: 27" wide, 9 $1\!\!/\!_2$ " high, 25 $1\!\!/\!_2$ " deep. Weight Capacity: 75 lbs.

All "C" drawers accept standard hanging files with cabinet accessory HFK-30.