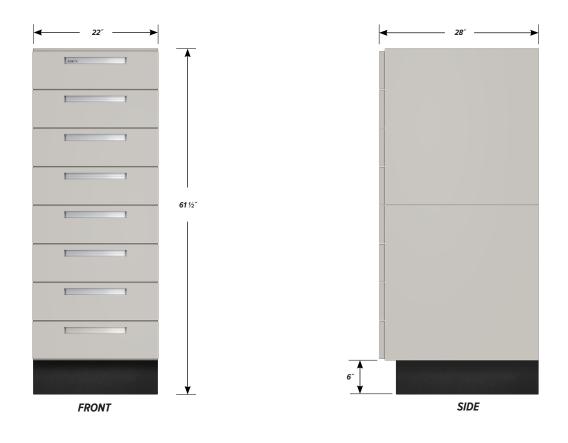

## C-6011-22 FEATURES

**Eight "B" drawers base cabinet.** Cabinet Dimensions: 22" wide, 61 ½" high, 28" deep