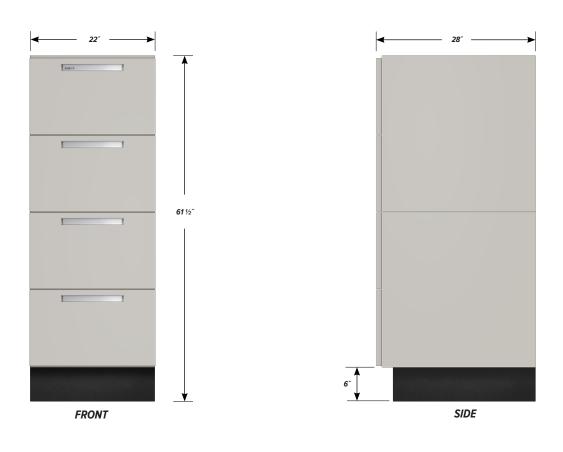

## C-6010-22 FEATURES

Four "C" drawers base cabinet. Cabinet Dimensions: 22" wide, 61 ½" high, 28" deep

## "C" Drawer

Drawer Face Dimensions: 22" wide, 13  $\frac{1}{2}$ " high, 1" thick. Drawer Body Inside Dimensions: 19" wide, 9  $\frac{1}{2}$ " high, 25  $\frac{1}{2}$ " deep. Weight Capacity: 75 lbs.

All "C" drawers accept standard hanging files with cabinet accessory HFK-22.