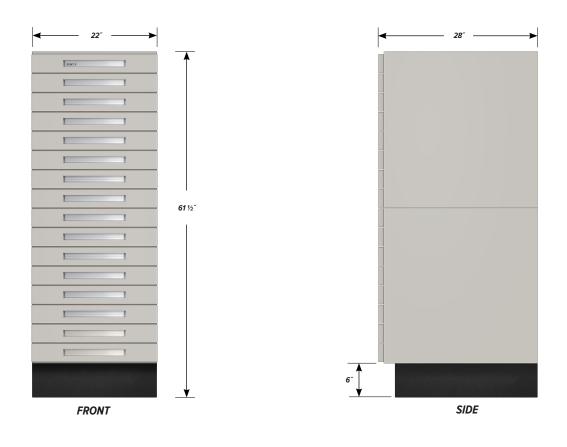

## C-6008-22 FEATURES

**Sixteen "A" drawers base cabinet.** Cabinet Dimensions: 22" wide, 61 ½" high, 28" deep