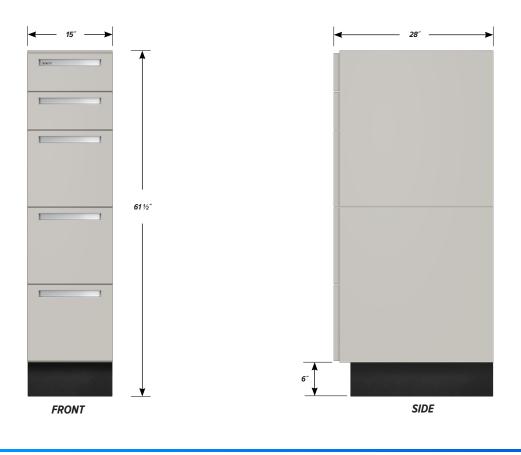

## C-6006-15 FEATURES

**Four "A" drawers, two "B" drawers, two "C" drawers base cabinet.** Cabinet Dimensions: 15" wide, 61 ½" high, 28" deep.

## "B" Drawer

Drawer Face Dimensions: 15" wide, 6  $^{11}/_{16}$ " high, 1" thick. Drawer Body Inside Dimensions: 12" wide, 5" high, 25  $^{12}$ " deep. Weight Capacity: 75 lbs.

## "C" Drawer

Drawer Face Dimensions: 15" wide, 13  $^{1\!/}_2$ " high, 1" thick. Drawer Body Inside Dimensions: 12" wide, 9  $^{1\!/}_2$ " high, 25  $^{1\!/}_2$ " deep. Weight Capacity: 75 lbs.

All 15" wide "C" drawers accept standard hanging files.