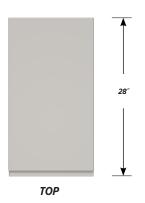

## Eight "B" drawers base cabinet.

Cabinet Dimensions: 15" wide, 61 1/2" high, 28" deep.