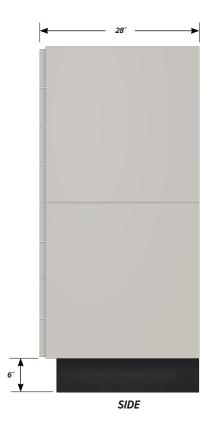

## Eight "B" drawers base cabinet.

Cabinet Dimensions: 15" wide, 61 1/2" high, 28" deep.