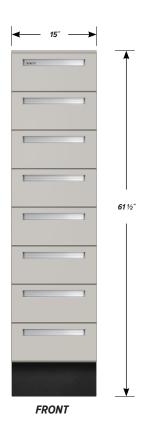

## Eight "B" drawers base cabinet.

Cabinet Dimensions: 15" wide, 61 1/2" high, 28" deep.