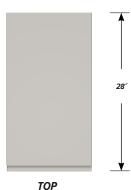

Any Base Cabinet car be made **MOBILE**.

C-6004-15 FEATURES

**Four "C" drawers base cabinet.** Cabinet Dimensions: 15" wide, 61 ½" high, 28" deep.