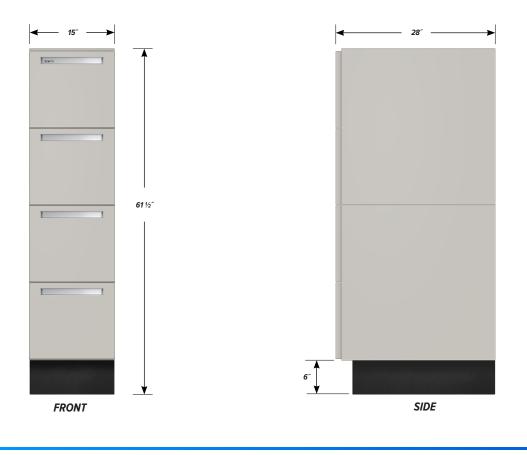

Any Base Cabinet car be made **MOBILE**.

C-6004-15 FEATURES

**Four "C" drawers base cabinet.** Cabinet Dimensions: 15" wide, 61 ½" high, 28" deep.

## "C" Drawer

Drawer Face Dimensions: 15" wide, 13  $\frac{1}{2}$ " high, 1" thick. Drawer Body Inside Dimensions: 12" wide, 9  $\frac{1}{2}$ " high, 25  $\frac{1}{2}$ " deep. Weight Capacity: 75 lbs.

All 15" wide "C" drawers accept standard hanging files.