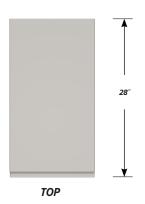

## **C-6003-15 FEATURES**

Four "B" drawers, two "C" drawers base cabinet.

Cabinet Dimensions: 15" wide, 61 1/2" high, 28" deep.