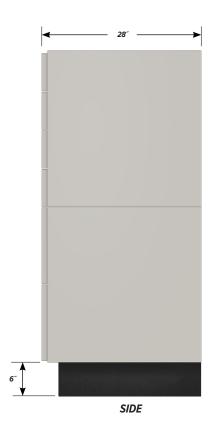

## **C-6003-15 FEATURES**

Four "B" drawers, two "C" drawers base cabinet.

Cabinet Dimensions: 15" wide, 61 1/2" high, 28" deep.