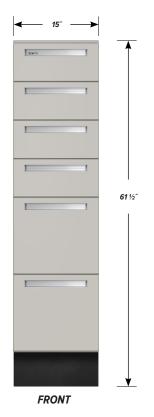

## **C-6003-15 FEATURES**

Four "B" drawers, two "C" drawers base cabinet.

Cabinet Dimensions: 15" wide, 61 1/2" high, 28" deep.

## "B" Drawer

Drawer Face Dimensions: 15" wide, 6  $^{11/16}$ " high, 1" thick. Drawer Body Inside Dimensions: 12" wide, 5" high, 25  $^{11/2}$ " deep. Weight Capacity: 75 lbs.

## "C" Drawer

Drawer Face Dimensions: 15" wide, 13  $\frac{1}{2}$ " high, 1" thick. Drawer Body Inside Dimensions: 12" wide, 9  $\frac{1}{2}$ " high, 25  $\frac{1}{2}$ " deep. Weight Capacity: 75 lbs.

All 15" wide "C" drawers accept standard hanging files.