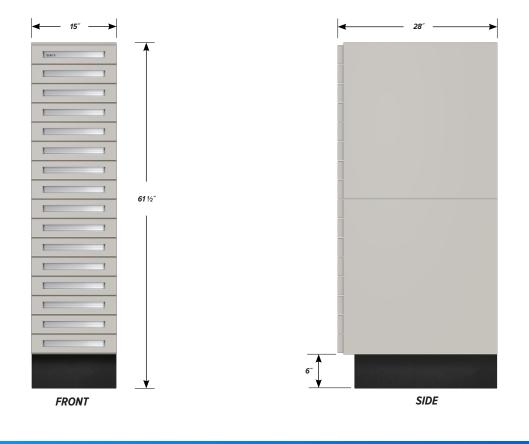

## C-6002-15 FEATURES

**Sixteen "A" drawers base cabinet.** Cabinet Dimensions: 15" wide, 61 ½" high, 28" deep.

## "A" Drawer

Drawer Face Dimensions: 15" wide, 3  $\frac{1}{4}$ " high, 1" thick. Drawer Body Inside Dimensions: 12" wide, 2" high, 25  $\frac{1}{2}$ " deep. Weight Capacity: 75 lbs.

PD - C-6002 - v.1.3