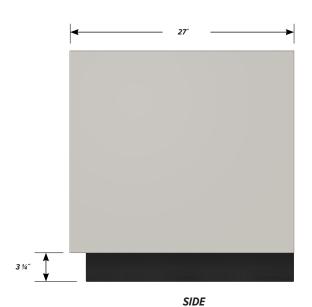

## C-3709 FEATURES

**Open base cabinet with two sliding trays.** Cabinet Dimensions: 36" wide, 27 ¾" high, 27" deep.