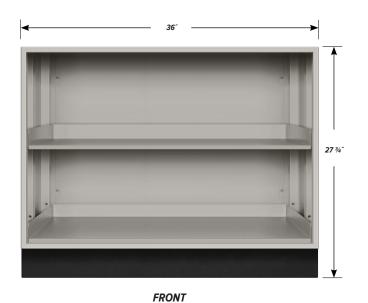

## C-3709 FEATURES

**Open base cabinet with two sliding trays.** Cabinet Dimensions: 36" wide, 27 ¾" high, 27" deep.