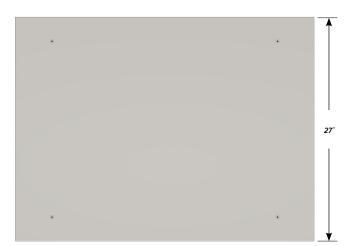

## **Sliding Tray**

Dimensions: 33" wide, 2" high, 25 ½" deep. Weight Capacity: 75 lbs.

TOP

PD - C-3709 - v.1.2