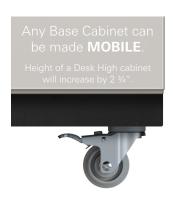

## DESK HIGH BASE CABINET C-3706

Teclab Base Cabinets are constructed of only top quality, heavy-duty, furniture-grade, cold-rolled steel, double-braced and welded at all critical joints; twin full-perimeter frames formed of heavy gauge steel, welded to provide strength and rigidity; heavy-duty drawers that glide effortlessly on precision steel ball bearings; cabinet doors that open and close with authority and precision using self-closing hinges; brushed aluminum pulls that are recessed for clean lines and unobtrusive operation; durable, textured paint finish, in a wide selection of mar-resistant, easy-to-clean colors.