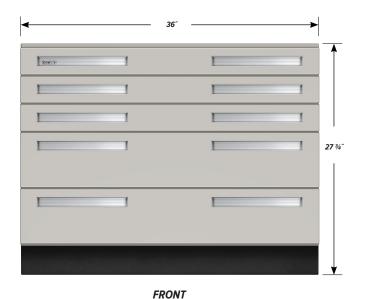

## C-3706 FEATURES

**Three "A" drawer, two "B" drawer base cabinet.** Cabinet Dimensions: 36" wide, 27 ¾" high, 28" deep.

## "A" Drawer

Drawer Face Dimensions: 36" wide, 3 ¼" high, 1" thick. Drawer Body Inside Dims.: 33" wide, 2" high, 25 ½" deep. Weight Capacity: 75 lbs.

Top "A" drawer can be replaced with a writing surface.

## "B" Drawer

Drawer Face Dimensions: 36" wide, 6  $^{1}/_{16}$ " high, 1" thick. Drawer Body Inside Dims.: 33" wide, 5" high, 25  $^{1}/_{2}$ " deep. Weight Capacity: 75 lbs.

TOP

PD - C-3706 - v.1.3