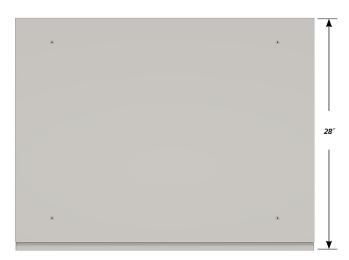

## C-3706 FEATURES

**Three "A" drawer, two "B" drawer base cabinet.** Cabinet Dimensions: 36" wide, 27 ¾" high, 28" deep.