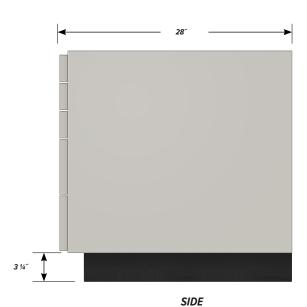

## C-3706 FEATURES

**Three "A" drawer, two "B" drawer base cabinet.** Cabinet Dimensions: 36" wide, 27 ¾" high, 28" deep.