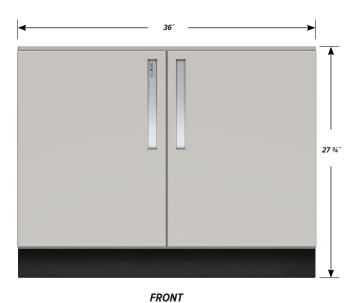

## C-3701 FEATURES

**Double "E" door cabinet with sliding bottom tray.** Cabinet Dimensions: 36" wide, 27 ¾" high, 28" deep

## "E" Doors

Door Face Dimensions: 18" wide, 23 3/4" high, 1" thick.