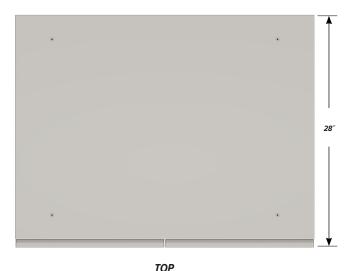

## C-3701 FEATURES

**Double "E" door cabinet with sliding bottom tray.** Cabinet Dimensions: 36" wide, 27 ¾" high, 28" deep