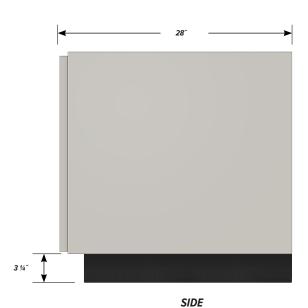

## C-3701 FEATURES

**Double "E" door cabinet with sliding bottom tray.** Cabinet Dimensions: 36" wide, 27 ¾" high, 28" deep